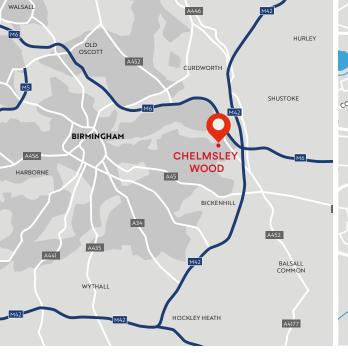

### LEGAL COSTS

Each party is responsible for their own legal costs in connection with the granting of a lease.

Chelmsley Wood is approximately 8 miles to the east of Birmingham and 5 miles to the north of Solihull. It benefits from excellent links to the national road network, located approximately 0.5 miles west of the intersection between the M42 and the M6.