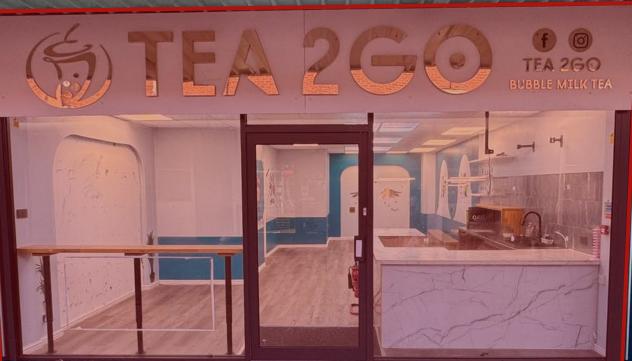

Total development

3,264 sq.ft

(304 sq.m)

Birmingham B37 5TT







Chelmsley Wood Shopping Centre, Birmingham, B37 5TT Local Occupiers Include















#### **DESCRIPTION**

Chelmsley Wood Shopping Centre is a dominant convenience and community shopping centre in the heart of the town. The centre benefits from an annual footfall of 7.5m people and is anchored by a 75,000 sq.ft ASDA supermarket. Other national retailers include Iceland, Home Bargains, New Look, Sportsdirect, Poundland and Boots.

#### UNIT SIZE

1,195 sq.ft (111 sq.m)

#### RENT

£16.000

#### RATEABLE VALUE

£10.750

#### **SERVICES**

All mains services are available.

#### SERVICE CHARGE & INSURANCE

Service Charge: £5,717 plus VAT. Insurance: £601.89

#### **ENERGY PERFORMANCE**

E:116

#### **PLANNING**

Subject to planning. It is the ingoing tenant's responsibility to verif