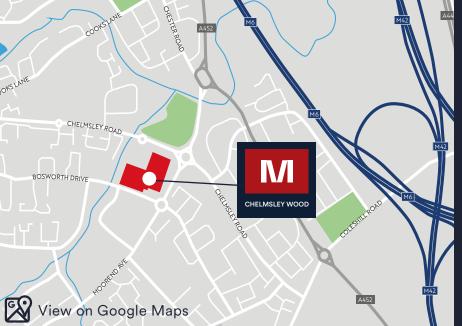

### LEGAL COSTS

Each party is responsible for their own legal costs in connection with the granting of a lease.

Chelmsley Wood is approximately 8 miles to the east of Birmingham and 5 miles to the north of Solihull. It benefits from excellent links to the national road network, located approximately 0.5 miles west of the intersection between the M42 and the M6.