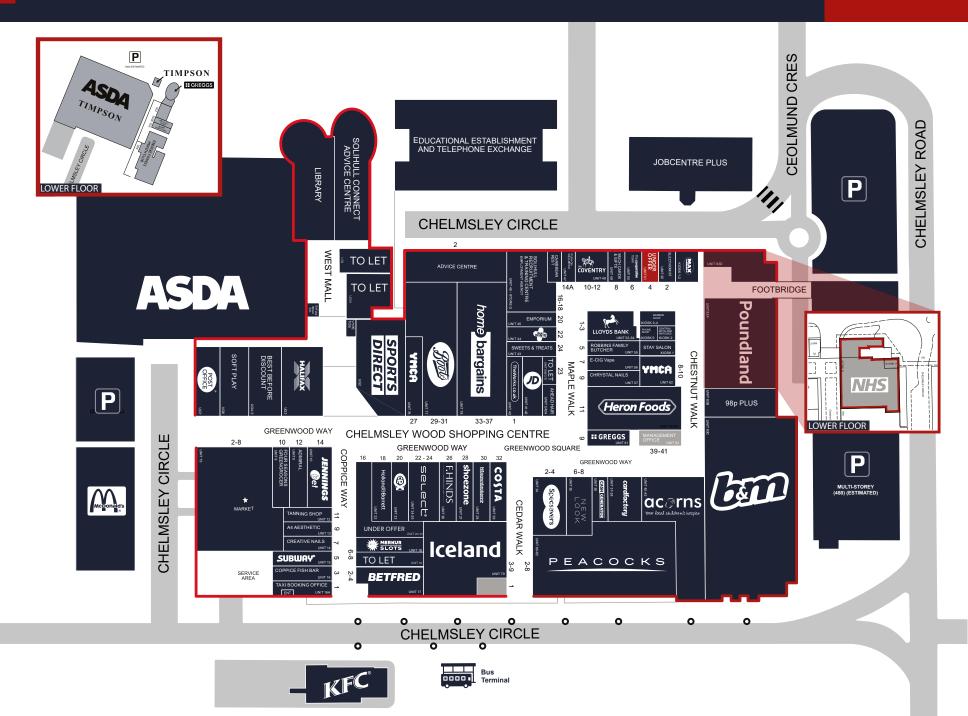

#### **DESCRIPTION**

Chelmsley Wood Shopping Centre is a dominant convenience and community shopping centre in the heart of the town. The centre benefits from an annual footfall of 7.5m people and is anchored by a 75,000 sq.ft ASDA supermarket. Other national retailers include Iceland, Home Bargains, New Look, Sportsdirect, Poundland and Boots.

### LEGAL COSTS

Each party is responsible for their own legal costs in connection with the granting of a lease.

Chelmsley Wood is approximately 8 miles to the east of Birmingham and 5 miles to the north of Solihull. It benefits from excellent links to the national road network, located approximately 0.5 miles west of the intersection between the M42 and the M6.