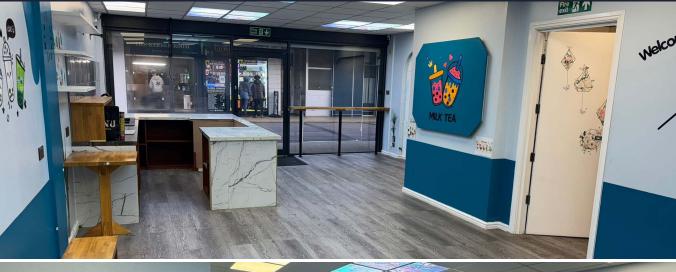

Total development

3,264 sq.ft

(304 sq.m)

Birmingham B37 5TT







Chelmsley Wood Shopping Centre, Birmingham, B37 5TT Local Occupiers Include















#### **DESCRIPTION**

Chelmsley Wood Shopping Centre is a dominant convenience and community shopping centre in the heart of the town. The centre benefits from an annual footfall of 7.5m people and is anchored by a 75,000 sq.ft ASDA supermarket. Other national retailers include Iceland, Home Bargains, New Look, Sportsdirect, Poundland and Boots.

#### UNIT SIZE

1,195 sq.ft (111 sq.m)

#### RENT

£16.000

#### RATEABLE VALUE

£10.750

#### **SERVICES**

All mains services are available.

#### SERVICE CHARGE & INSURANCE

Service Charge: £5,717 plus VAT. Insurance: £601.89

#### **ENERGY PERFORMANCE**

E:116

#### **PLANNING**

Subject to planning. It is the ingoing tenant's responsibility to verify that their intended use is acceptable to the Local Planning Authority.

### LEGAL COSTS